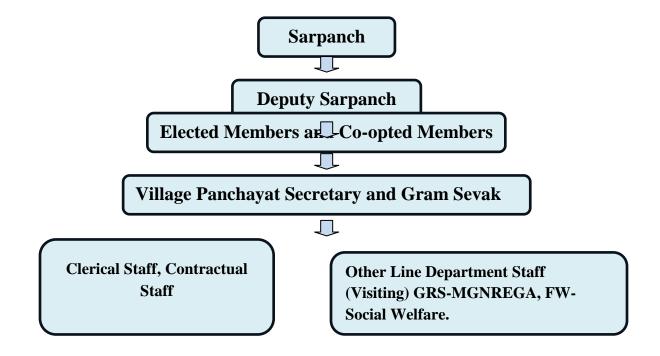

#### III. Organisational Structure of the Village Panchayat

Please note that other line department staff, such as MNREGA staff, should be mentioned only if applicable.