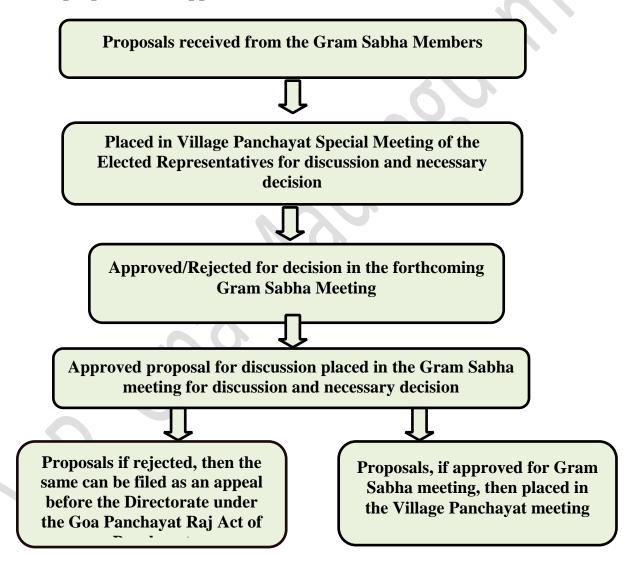

# Chapter 3 - Section 4 (1)(b)(iii) of the Right to Information Act, 2005 The procedure followed in the decision-making process, including channels of supervision and accountability

I. Decision-making process followed by the Village Panchayat for Gram Sabha proposals and applications.

#### II. Decision making process followed by the Village Panchayat

The applicant can prefer an appeal under The Goa Panchayat Raj Act, 1994, as applicable, if aggrieved with the decision

If rejected the same is to be conveyed to the applicant within a period of 30 days

If approved necessary NOC/Permission/ Licenses to be issued

Execution of resolution and work - Sarpanch/Secretary

Discussion, decision and to resolve- V.P. Body in Meeting

Scrutiny/enquiry of application, correspondence - Secretary/Sarpanch

Inward/outward of application, correspondence - V.P Clerk/Peon